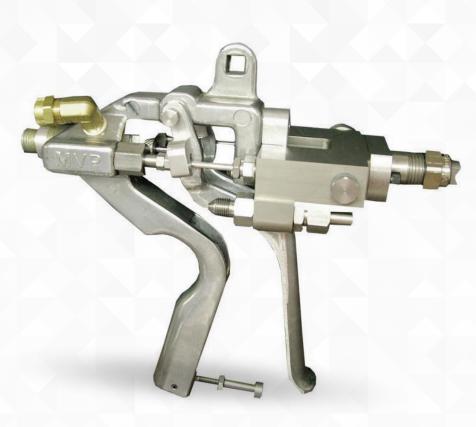

# DURAMAX GUN

The DuraMax gun is the peak of power, versatility, and lightweight design.

## SYSTEM FEATURES

- Ergonomic Design
- Internal Mix
- Hardened SS head for Abrasion Resistance
- Built In Shut Off Valves
- High Output

## ► SPECIFICATIONS

Weight: 2.85 lbs (1.28 kg)

Output Resin: Approx 9-30 lbs/min. Carbide ball and seat on material side.