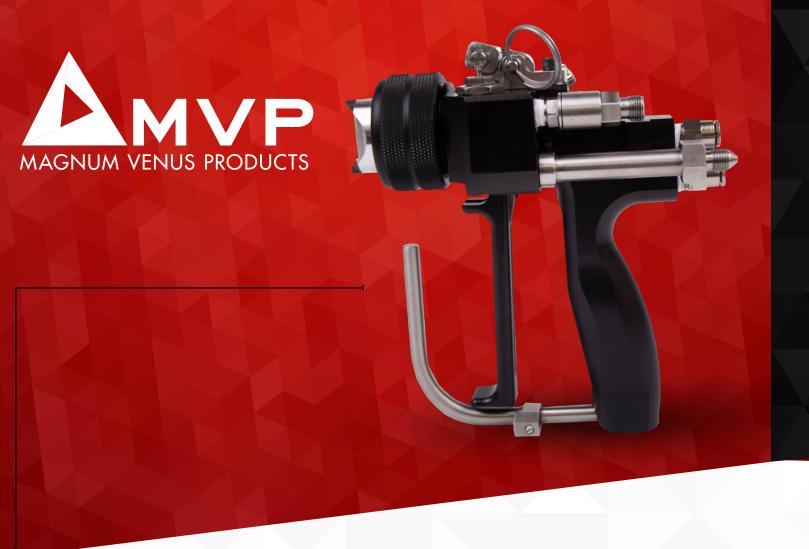

# **TALON GUN SERIES**

Better price. Better reliability. Better gun.

▶ The **leading manufacturer** of Composites application equipment.

Performance-enhancing

# FEATURES

- Advanced Valve Technology (Dynamic Discharge)
- Rapid Access Design (RAD)
- Advanced precision pattern control
- AirCat mono-valve
- Applied fulcrum force to reduce operator fatigue
- Lightweight design
- Limited part count

# Superior thrust valve and Superior AirCat mono-valve design

- ► High-performance ceramic ball
- ► Floating ball provides constantly changing wear surface
- Carbide rod
- Upper seal and rod exposed to lower pressure
- Easy removal of entire cartridge