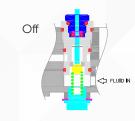

Talon Gun Series

Engineered to improve your bottom line and provide peace of mind

- ► Long-lasting, durable quality
- ► Significantly fewer wear points
- Improved dependability means fewer delays on the job
- Ensures consistent, desired flow
- ► Lightweight, comfortable feel in your hand for improved productivity

# Superior thrust valve and Superior AirCat mono-valve design

- ► High-performance ceramic ball
- ► Floating ball provides constantly changing wear surface
- Carbide rod
- Upper seal and rod exposed to lower pressure
- Easy removal of entire cartridge

# Available in the following configurations

- ► Internal or External Mix
- Patented, Non-atomized Fluid Impingement (FIT)
- Chopper

- ► Gel
- ▶ Wet-Out
- Pour ▶
  - ▶ Manual Injection

## **▶** Catalyst





### **▶** Fluid