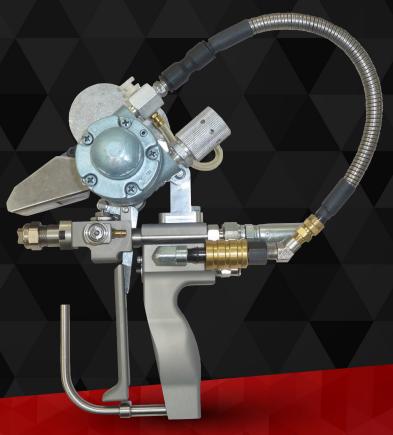

# Available in the following configurations

- ► Internal or External Mix
- Patented, Non-atomized Fluid Impingement (FIT)
- Chopper

- ► Gel
- ▶ Wet-Out
- Pour ▶
  - ▶ Manual Injection

## **▶** Catalyst

### **▶** Fluid