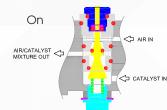

# Superior thrust valve and Superior AirCat mono-valve design

- ► High-performance ceramic ball
- ► Floating ball provides constantly changing wear surface
- Carbide rod
- Upper seal and rod exposed to lower pressure
- Easy removal of entire cartridge

## **▶** Catalyst