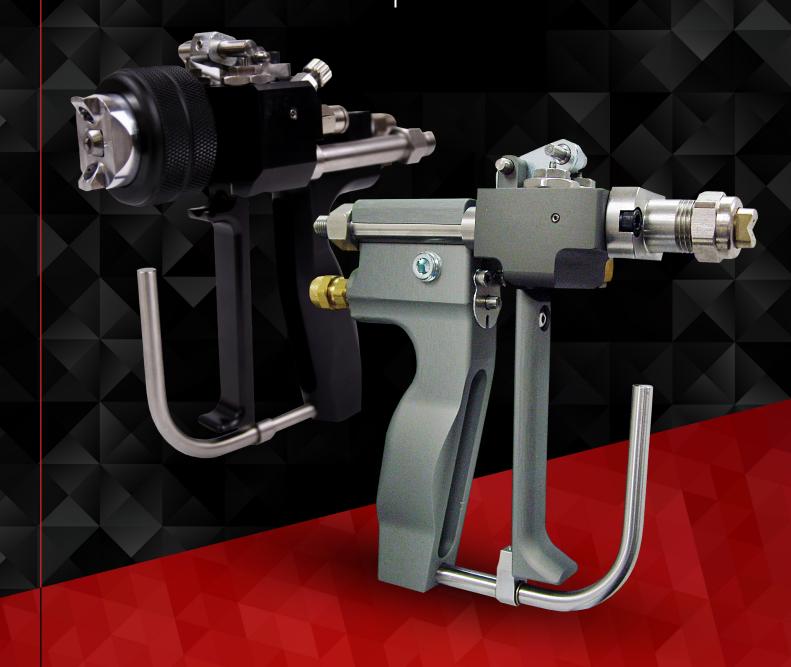

# **TALON GUN SERIES**

Better price. Better reliability. Better gun.

▶ The **leading manufacturer** of Composites application equipment.

Performance-enhancing

# FEATURES

- Advanced Valve Technology (Dynamic Discharge)
- Rapid Access Design (RAD)
- Advanced precision pattern control
- AirCat mono-valve
- Applied fulcrum force to reduce operator fatigue
- Lightweight design
- Limited part count

# Superior thrust valve and Superior AirCat mono-valve design

- ► High-performance ceramic ball
- ► Floating ball provides constantly changing wear surface
- Carbide rod
- Upper seal and rod exposed to lower pressure
- Easy removal of entire cartridge