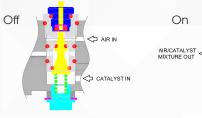

# Superior thrust valve and Superior AirCat mono-valve design

- ► High-performance ceramic ball
- ► Floating ball provides constantly changing wear surface
- Carbide rod
- Upper seal and rod exposed to lower pressure
- Easy removal of entire cartridge

## **▶** Catalyst